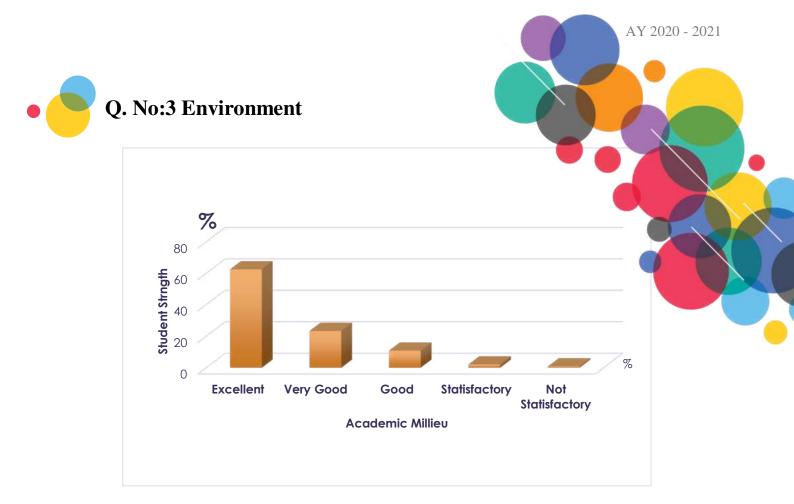

|   |   |   |   |  |
| 6.     | Canteen Facilities                                |        |   |   |   |   |  |
| 7.     | Hostel Facilities                                 |        |   |   |   |   |  |
| 8.     | Developmental activities organised by the College |        |   |   |   |   |  |
| 9.     | Sports                                            |        |   |   |   |   |  |
| 10.    | Focus on Life Skills                              |        |   |   |   |   |  |
| 11.    | Focus on Employability Skills                     |        |   |   |   |   |  |
| 12.    | Progression in Career after course completion     |        |   |   |   |   |  |

Any other suggestions.....

Date:





AY 2020 - 2021

# Q. No:2 Fee Structure



# IQAC, ST. MARY'S COLLEGE(AUTONOMOUS), THOOTHUKUDI



### Q. No: 4 Infrastructure & Lab Facilities







AY 2020 - 2021

# Q. No:6 Canteen Facilities





### Q. No: 7 Hostel Facilities



AY 2020 - 2021



### Q. No: 8 Development Activities Organized by the College



#### Q. No: 10 Focus on Life Skills









#### Q. No: 12 Progression in Career after course completion



STUDENT SUPPORT AND PROGRESSION

Principal St. Mary's College (Autonomous) Thoothukudi-628 001.

AY 2020 - 2021