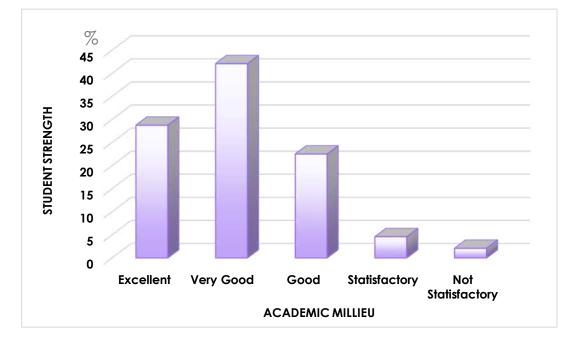

| Library                                           |        |   |   |   |   |  |
| 6.     | Canteen Facilities                                |        |   |   |   |   |  |
| 7.     | Hostel Facilities                                 |        |   |   |   |   |  |
| 8.     | Developmental activities organised by the College |        |   |   |   |   |  |
| 9.     | Sports                                            |        |   |   |   |   |  |
| 10.    | Focus on Life Skills                              |        |   |   |   |   |  |
| 11.    | Focus on Employability Skills                     |        |   |   |   |   |  |
| 12.    | Progression in Career after course completion     |        |   |   |   |   |  |

Any other suggestions.....

Date:





AY 2020 - 2021

# Q. No:2 Fee Structure



# IQAC, ST. MARY'S COLLEGE(AUTONOMOUS), THOOTHUKUDI



### Q. No: 4 Infrastructure & Lab Facilities







AY 2020 - 2021

# Q. No:6 Canteen Facilities





### Q. No: 7 Hostel Facilities



AY 2020 - 2021



### Q. No: 8 Development Activities Organized by the College



#### Q. No: 10 Focus on Life Skills









#### Q. No: 12 Progression in Career after course completion



STUDENT SUPPORT AND PROGRESSION

Principal St. Mary's College (Autonomous) Thoothukudi-628 001.

AY 2020 - 2021