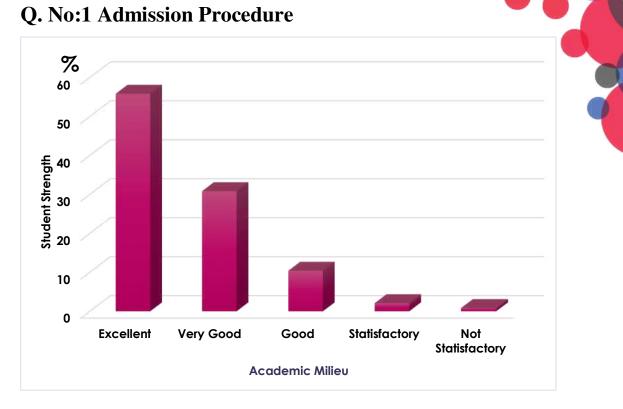

| Excellent – 5 | Very Good – 4 | Good – 3 | Satisfactory – 2 | Not Satisfactory - 1 |
|---------------|---------------|----------|------------------|----------------------|

| S.No.  | Questionnaire                                     | Rating |   |   |   |   |  |
|--------|---------------------------------------------------|--------|---|---|---|---|--|
| 5.110. |                                                   | 5      | 4 | 3 | 2 | 1 |  |
| 1.     | Admission Procedure                               |        |   |   |   |   |  |
| 2.     | Fee Structure                                     |        |   |   |   |   |  |
| 3.     | Environment                                       |        |   |   |   |   |  |
| 4.     | Infrastructure & Lab Facilities                   |        |   |   |   |   |  |
| 5.     | Library                                           |        |   |   |   |   |  |
| 6.     | Canteen Facilities                                |        |   |   |   |   |  |
| 7.     | Hostel Facilities                                 |        |   |   |   |   |  |
| 8.     | Developmental activities organised by the College |        |   |   |   |   |  |
| 9.     | Sports                                            |        |   |   |   |   |  |
| 10.    | Focus on Life Skills                              |        |   |   |   |   |  |
| 11.    | Focus on Employability Skills                     |        |   |   |   |   |  |
| 12.    | Progression in Career after course completion     |        |   |   |   |   |  |