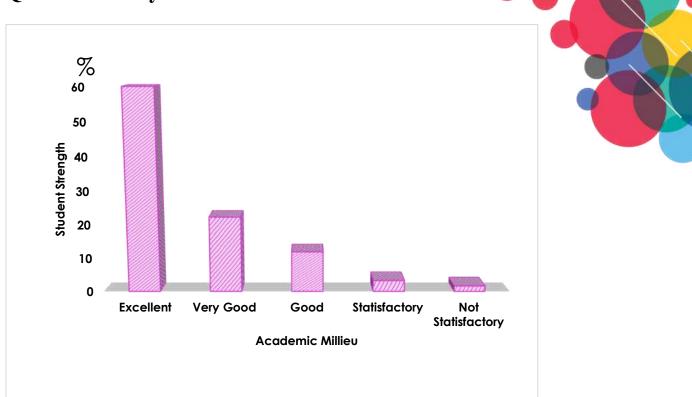

ties                                |        |   |   |   |   |  |
| 7.     | Hostel Facilities                                 |        |   |   |   |   |  |
| 8.     | Developmental activities organised by the College |        |   |   |   |   |  |
| 9.     | Sports                                            |        |   |   |   |   |  |
| 10.    | Focus on Life Skills                              |        |   |   |   |   |  |
| 11.    | Focus on Employability Skills                     |        |   |   |   |   |  |
| 12.    | Progression in Career after course completion     |        |   |   |   |   |  |

Any other suggestions.....

Date:





AY 2020 - 2021

# Q. No:2 Fee Structure



# IQAC, ST. MARY'S COLLEGE(AUTONOMOUS), THOOTHUKUDI



### Q. No: 4 Infrastructure & Lab Facilities







AY 2020 - 2021

# Q. No:6 Canteen Facilities





### Q. No: 7 Hostel Facilities



AY 2020 - 2021



### Q. No: 8 Development Activities Organized by the College



#### Q. No: 10 Focus on Life Skills









#### Q. No: 12 Progression in Career after course completion



STUDENT SUPPORT AND PROGRESSION

Principal St. Mary's College (Autonomous) Thoothukudi-628 001.

AY 2020 - 2021